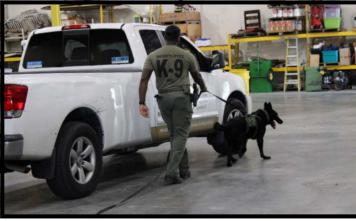

| K-9                                           |                           |
|-----------------------------------------------|---------------------------|
| Explosive Sniffs/Bomb Threats/ VIP Events     | 89 Sniffs/<br>1,710 Areas |
| Narcotic Sniffs                               | 372 Sniffs                |
| Felony Assists                                | 80                        |
| Engagements                                   | 5                         |
| Non Engagements                               | 62                        |
| Missing Persons/Suicidal Subjects             | 44                        |
| Located Missing Persons/<br>Suicidal Subjects | 11                        |