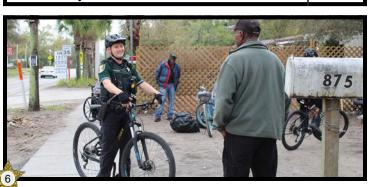

### PATROL DIVISION

In 2021 the St. Johns County Sheriff's Office reimplemented the bicycle unit. The primary goal of bicycle deputies is to allow the community to have more face to face contact with law enforcement. By utilizing bicycles, deputies are able to interact organically with citizens as they bike through neighborhoods and parks. The bicycle deputies are highly visible and easily approachable to the public, which promotes interaction, communication, and community policing. Bicycle patrol officers can be deployed in many police functions. They can be used to patrol residential neighborhoods, business, entertainment, and shopping districts during their regular scheduled shifts. Bicycle officers can patrol in high crime areas, work crowd control, and assist in undercover and stealth operations. In addition, police bicycle officers ride in special events, malls, parking lots, city parks, etc., or other areas as dictated by large attendance or when defined by intelligence.