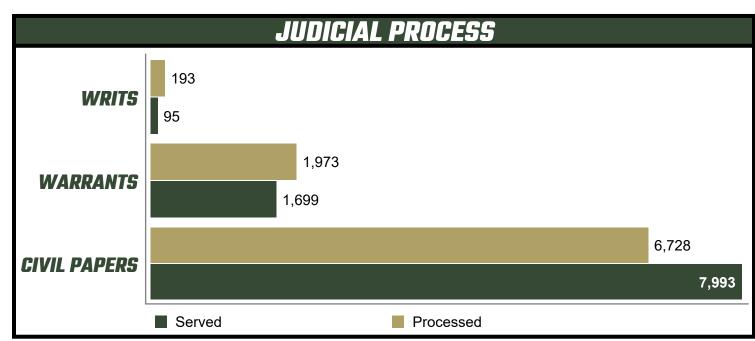

ess | 72    |
| Abandoned/Derelict Vessels          | 28    |
| Call Outs                           | 6     |
| Assist Other Agencies               | 67    |

### **CORRECTIONS**



| <b>PROGRAMS</b>                                 |   |
|-------------------------------------------------|---|
| Program Participation by Inmate (Average/Month) | 9 |
| GED                                             | 9 |

| SUPPORT SERVICES                    |                                     |
|-------------------------------------|-------------------------------------|
| Daily Population                    | 433                                 |
| Inmate Admissions                   | Inmate Releases                     |
| ADULTS<br>5,073<br>JUVENILES<br>154 | ADULTS<br>5,106<br>JUVENILES<br>155 |







| FINGERPRINTING SERVICES |
|-------------------------|

| FINGERPRINTING SERVICES RENDERED |       |
|----------------------------------|-------|
| General Public                   | 1,207 |
| Sex Offenders/Predators          | 1,238 |
| Criminal Registrations           | 350   |
| Concealed Weapons Permits        | 182   |
| Total                            | 2,977 |







### **GENERAL SERVICES**

| 2021 / 2022 BUDGET |              |  |  |
|--------------------|--------------|--|--|
| % Increase         | 6.58%        |  |  |
| Total Budget       | \$94,602,828 |  |  |

# BUDGET BY FUNCTION SPECIAL PROGRAMS \$2,449,343 CORRECTIONS \$24,100,391 LAW ENFORCEMENT \$66,025,547

| <b>PUBLICATIONS</b>       |     |  |
|---------------------------|-----|--|
| Form Requests Processed   |