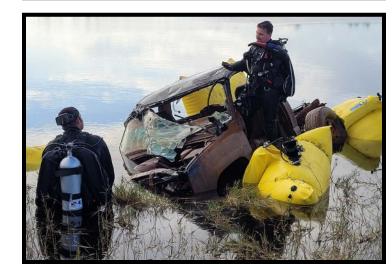

# BOMB TEAM/EXPLOSIVE ORDNANCE DISPOSAL

| Missions       | 71 calls   |
|----------------|------------|
| Actual Devices | 11 Reports |

| DIVE TEAM |    |
|-----------|----|
| Call Outs | 14 |

| DRONE TEAM                  |       |
|-----------------------------|-------|
| Orone Assists               | 1,250 |
| Community Engagement Events | 15    |
| Missing Persons             | 6     |
|                             |       |