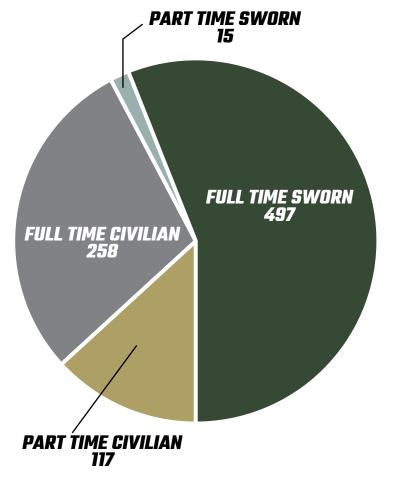

----------------------------------------------------------------------------------------|---------|--|
| Applications Received and Reviewed (Does not include internal applications)                                          | 982     |  |
| Processed                                                                                                            |         |  |
| 187                                                                                                                  |         |  |
| 35                                                                                                                   |         |  |
| <ul><li>■ Promotions</li><li>■ New Hires</li><li>■ Employee Transfers (Does not include shift to shift and</li></ul> | d TDYs) |  |





### PERSONNEL TOTALS





# ST. JOHNS COUNTY SHERIFF'S OFFICE 4015 LEWIS SPEEDWAY, ST. AUGUSTINE, FLORIDA 32084 (904) 824-8304

VISIT OUR WEBSITE: <u>WWW.SJSO.ORG</u> AND FOLLOW US ON SOCIAL MEDIA