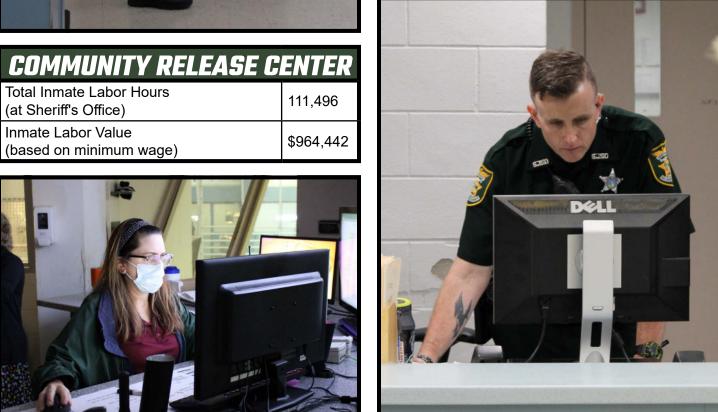

### **CORRECTIONS**

| <b>PROGRAMS</b>                                 |   |
|-------------------------------------------------|---|
| Program Participation by Inmate (Average/Month) | 9 |
| GED                                             | 9 |