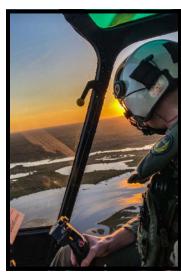

| AVIATION                   |     |
|----------------------------|-----|
| Missions/Hours             | 564 |
| Calls for Service          | 488 |
| Missing Persons            | 18  |
| Assist Patrol              | 324 |
| Assist Investigations      | 21  |
| Maritime Search and Rescue | 7   |
| Assist Other Agencies      | 22  |