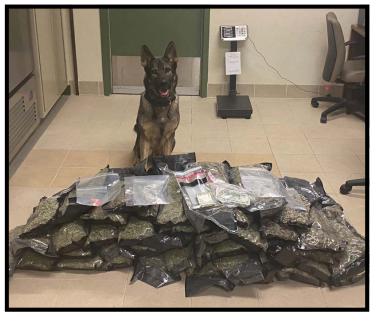

| SPECIAL INVESTIGATIONS             |             |  |
|------------------------------------|-------------|--|
| Cases Investigated                 | 143         |  |
| Arrests/Complaint Affidavits Filed | 105         |  |
| Cannabis                           | 4,305 grams |  |
| Powder Cocaine                     | 2,878 grams |  |
| Crack Cocaine                      | 13 grams    |  |
| Prescription Pills                 | 228 pills   |  |
| Heroin                             | 44 grams    |  |
| Meth                               | 2,560 grams |  |