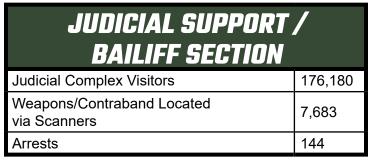

| 9 |

| SUPPORT SERVICES                    |                                     |
|-------------------------------------|-------------------------------------|
| Daily Population                    | 433                                 |
| Inmate Admissions                   | Inmate Releases                     |
| ADULTS<br>5,073<br>JUVENILES<br>154 | ADULTS<br>5,106<br>JUVENILES<br>155 |







| FINGERPRINTING SERVICES |
|-------------------------|

| FINGERPRINTING SERVICES RENDERED |       |
|----------------------------------|-------|
| General Public                   | 1,207 |
| Sex Offenders/Predators          | 1,238 |
| Criminal Registrations           | 350   |
| Concealed Weapons Permits        | 182   |
| Total                            | 2,977 |







### **GENERAL SERVICES**

| 2021 / 2022 BUDGET |              |  |  |
|--------------------|--------------|--|--|
| % Increase         | 6.58%        |  |  |
| Total Budget       | \$94,602,828 |  |  |

# BUDGET BY FUNCTION SPECIAL PROGRAMS \$2,449,343 CORRECTIONS \$24,100,391 LAW ENFORCEMENT \$66,025,547

| <b>PUBLICATIONS</b>       |     |  |
|---------------------------|-----|--|
| Form Requests Processed   |     |  |
| Revised                   | 190 |  |
| Inactivated               | 181 |  |
| New                       | 9   |  |
| Total Form Requests       | 389 |  |
| Total Print Orders Closed | 757 |  |





| COURTESY DESK                                                     |       |  |  |
|-------------------------------------------------------------------|-------|--|--|
|